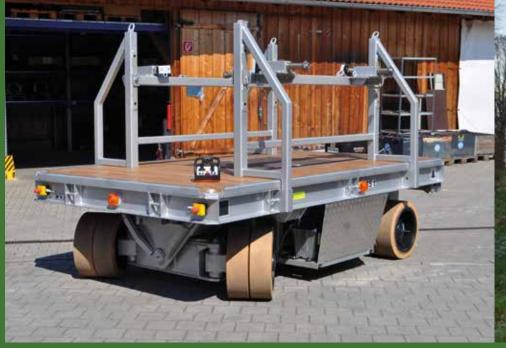

### Overview Self-propelled platform trucks

Designation: EFW Payload/speed.: 57 t/4 km/h

Designation: EFW
Payload/speed.: 60 t/12 km/h
Propulsion: 40KW 80V

Designation: FTS
Payload/speed.: 56 t/2 km/h
Propulsion: 20KW 80V

### Overview Self-propelled/platform truck

| Model                             | Load capacity | Control                         | Platform size   |
|-----------------------------------|---------------|---------------------------------|-----------------|
| Electric walk-along truck (EGW)   | up to 70 t    | Cable/radio                     | 3000 x 8500 mm  |
| Electric driven vehicle (EFW)     | up to 65 t    | Cable/radio                     | 3400 x 12000 mm |
| Driverless transport system (FTS) | up to 63 t    | Cable/radio automatic operation | 2500 x 5000 mm  |
| Electric rail truck               |               | Cable/radio automatic operation |                 |

**EFW:** 15 t, furniture parts transport

**EGW:** 52 t, press die transport

**EGW:** 35 t, die transport EGW: 40 t, die transport

FTS: 56 t, press die transport

**EFW:** 56 t, press die transport

**EFW:** 15 t, furniture parts transport