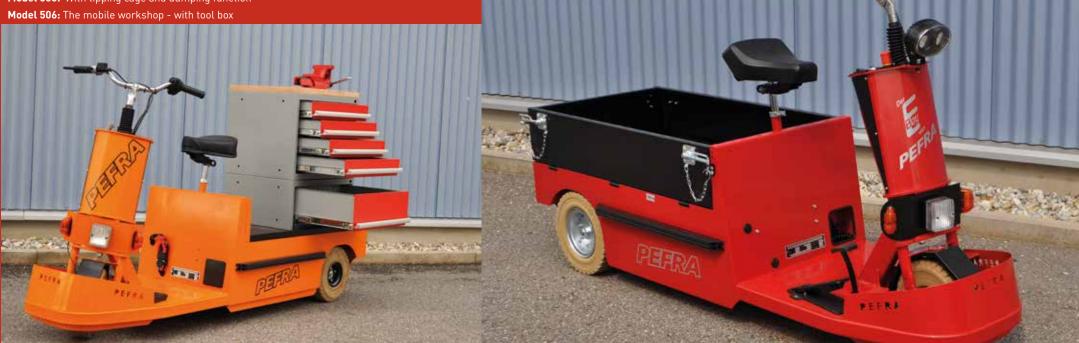

### Overview Electric platform truck (Elektro-Boy) 3-wheeled

| Model     | Tonnage | Towing capacity | Load area     | Speed         | Climbing capacity** | Drive power |
|-----------|---------|-----------------|---------------|---------------|---------------------|-------------|
| Model 505 | 0.1 t   | 0.1 t           | 640 x 595 mm  | up to 12 km/h | up to 12 %          | 0.75 kW, DC |
| Model 506 | 0.4 t   | 0.6 t           | 1045 x 595 mm | up to 14 km/h | up to 14 %          | 1.20 kW, AC |
| Model 508 | 0.5 t   | 0.8 t           | 1045 x 595 mm | up to 14 km/h | up to 17 %          | 1.40 kW, AC |
| Model 513 | 0.5 t   | 0.8 t           | 1350 x 850 mm | up to 14 km/h | up to 14 %          | 1.50 kW, AC |