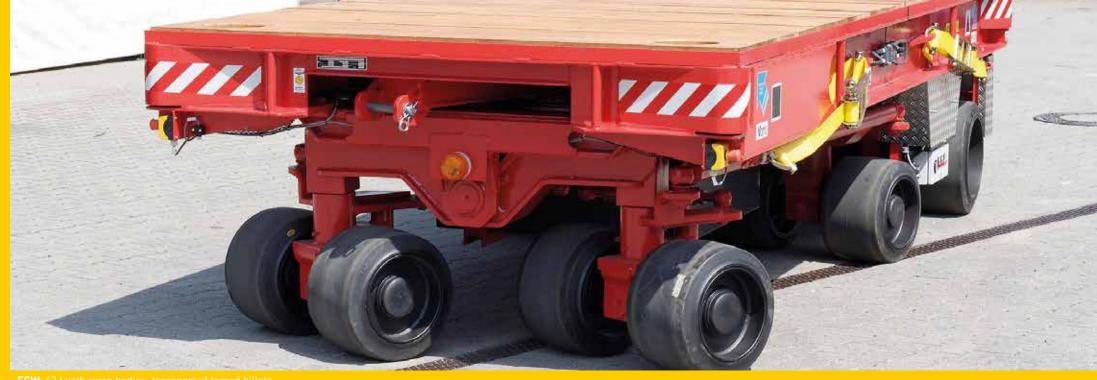

**EGW:** 42 t with swap bodies, transport of forged billets

heavy-duty wheel set: 2.75 t heavy-duty wheel set: 20 t

**Undercarriage:** 1 t

Heavy-duty undercarriage: 3 t Heavy-duty undercarriage: 2 t

**Heavy-duty undercarriage:** 7 t, rear axle with single-pivot steering and steering axles