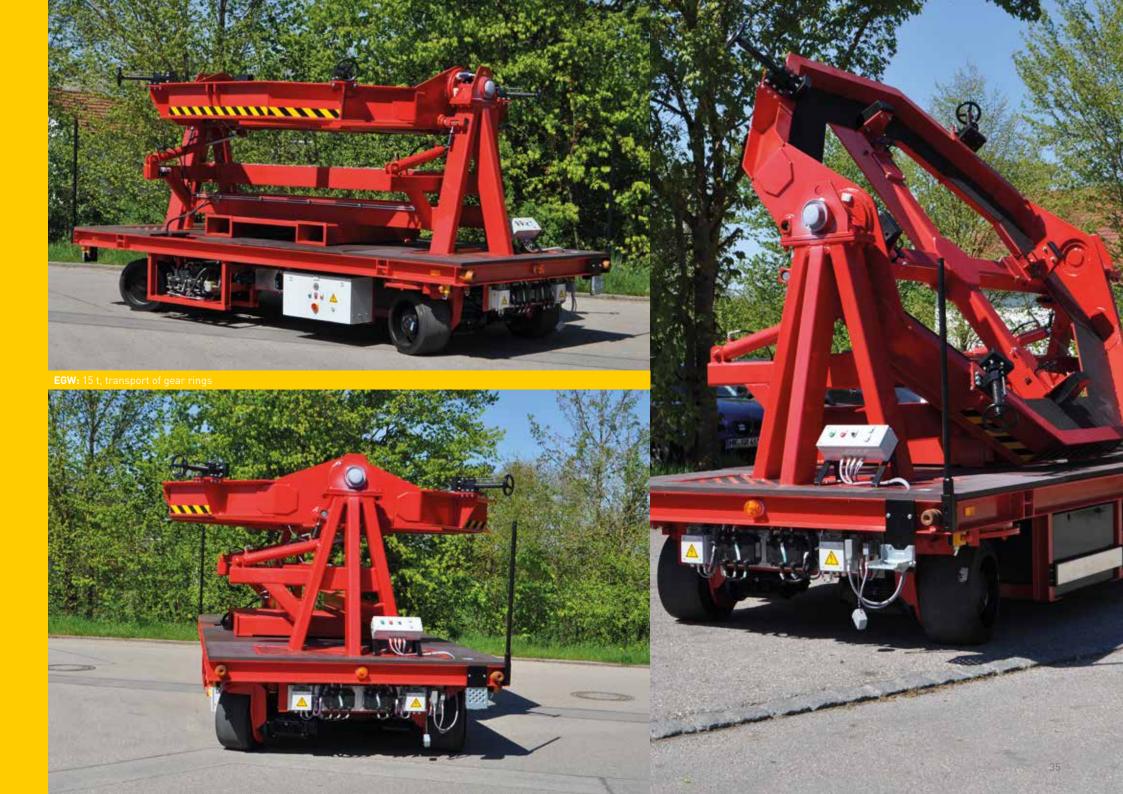

### Overview Self-propelled platform trucks

Designation: EFW Payload/speed.: 57 t/4 km/h

Designation: EFW
Payload/speed.: 60 t/12 km/h
Propulsion: 40KW 80V

Designation: FTS
Payload/speed.: 56 t/2 km/h
Propulsion: 20KW 80V

### Overview Self-propelled/platform truck

| Model                             | Load capacity | Control                         | Platform size   |
|-----------------------------------|---------------|---------------------------------|-----------------|
| Electric walk-along truck (EGW)   | up to 70 t    | Cable/radio                     | 3000 x 8500 mm  |
| Electric driven vehicle (EFW)     | up to 65 t    | Cable/radio                     | 3400 x 12000 mm |
| Driverless transport system (FTS) | up to 63 t    | Cable/radio automatic operation | 2500 x 5000 mm  |
| Electric rail truck               |               | Cable/radio automatic operation |                 |

**EFW:** 15 t, furniture parts transport

**EGW:** 52 t, press die transport

**EGW:** 35 t, die transport EGW: 40 t, die transport

FTS: 56 t, press die transport

**EFW:** 56 t, press die transport

**EFW:** 15 t, furniture parts transport