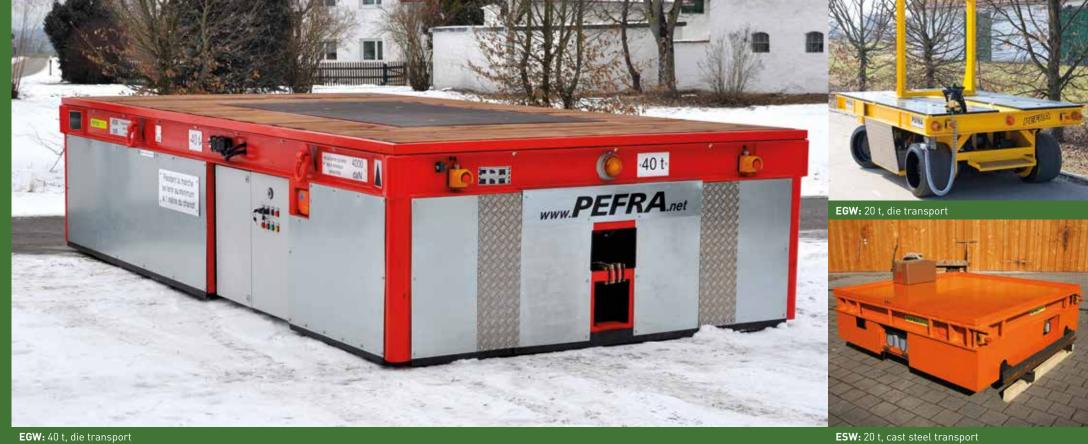

**EFW:** 15 t, furniture parts transport

**EGW:** 52 t, press die transport

**EGW:** 35 t, die transport EGW: 40 t, die transport

FTS: 56 t, press die transport

**EFW:** 56 t, press die transport

**EFW:** 15 t, furniture parts transport