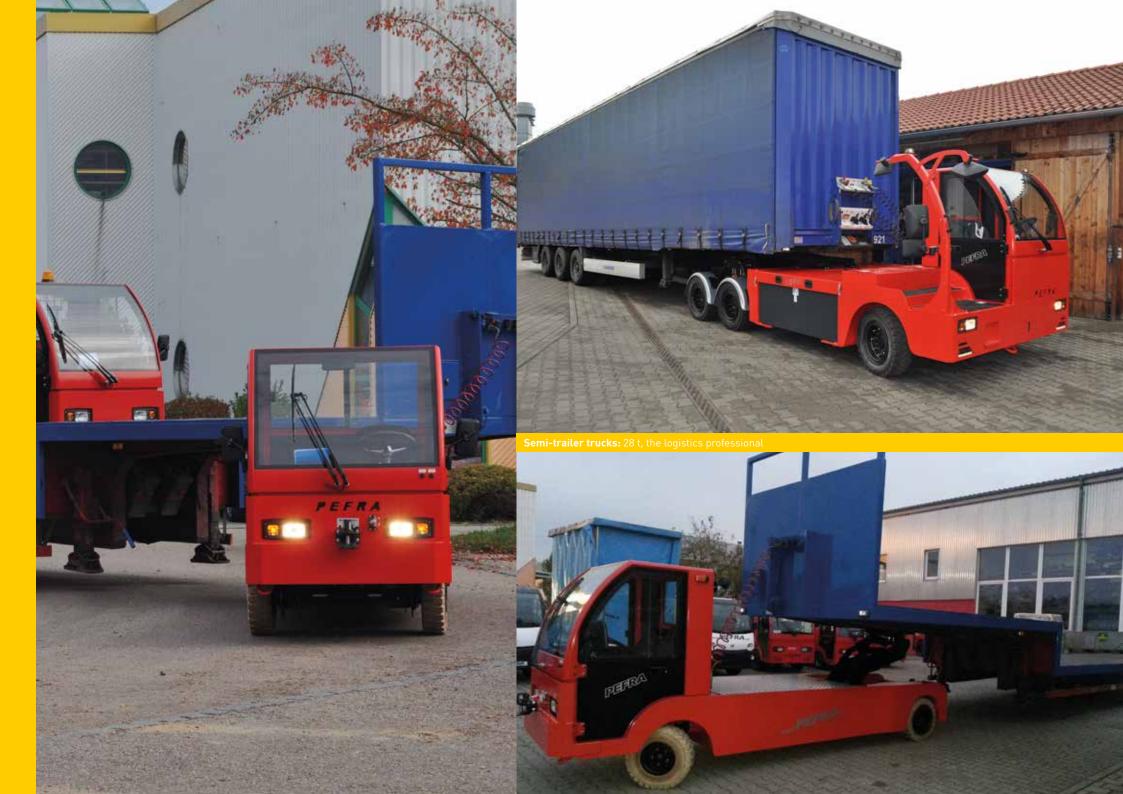

#### Questions/tips/suggestion Self-propelled/platform trucks

The symbols are described on page 43

PEFRA's know-how with self-propelled/platform trucks is second to none. We will be glad to assist you with planning and advise you about the many possibilities for using this forward-looking technology.

The more complex the technology, the more important it is to use solutions that meet the requirements of performance and integration. Our different industry solutions highlight our products' wide range of flexibility and practical relevance. Request examples from industries.

Our vehicles are created exclusively in Germany and are planned and manufactured at our headquarters. Our in-house quality standards exceed industry standards and as such are ideally suited for your logistical requirements. Certification is a basic requirement for us.