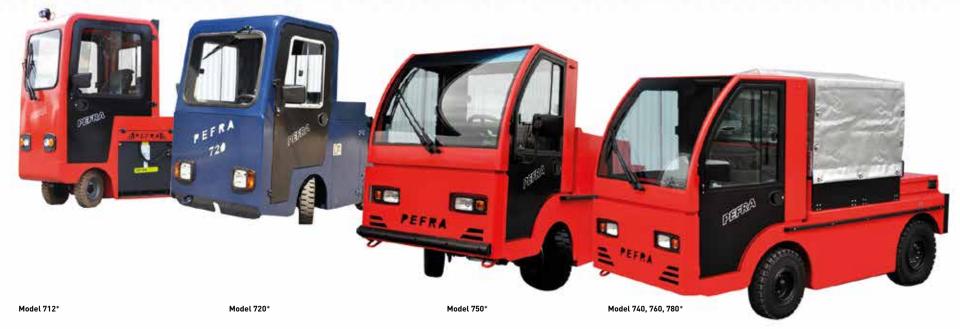

#### Overview 4-wheel electric towing tractors

| Model     | Towing capacity | Tonnage | Load area      | Speed         | Climbing capacity** | Drive power     |
|-----------|-----------------|---------|----------------|---------------|---------------------|-----------------|
| Model 712 | up to 6 t       | 0.1 t   | 290 x 690 mm   | up to 13 km/h | up to 3.5 %         | 6.0 kW, AC      |
| Model 720 | up to 10.0 t    | 0.1 t   | 640 x 975 mm   | up to 16 km/h | up to 6 %           | 2 x 5.0 kW, AC  |
| Model 740 | up to 20.0 t    | 0.1 t   | 1165 x 1220 mm | up to 23 km/h | up to 4 %           | 28.0 kW, AC     |
| Model 750 | up to 25.0 t    | 0.1 t   | 1280 x 1275 mm | up to 13 km/h | up to 6 %           | 2 x 11.0 kW, AC |
| Model 760 | up to 30.0 t    | 0.1 t   | 1165 x 1220 mm | up to 16 km/h | up to 5 %           | 28.0 kW, AC     |
| Model 780 | up to 40.0 t    | 0.1 t   | 1165 x 1220 mm | up to 16 km/h | up to 3.5 %         | 28.0 kW, AC     |