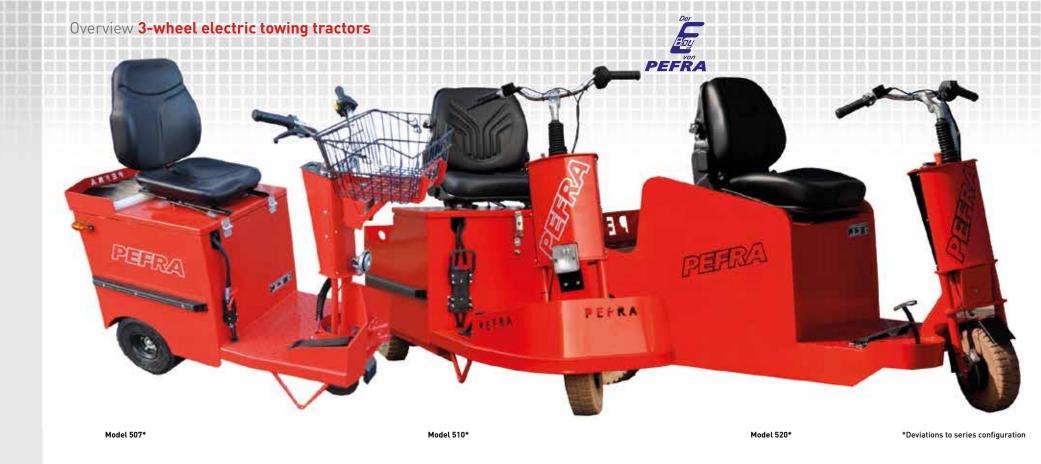

### Overview 3-wheel electric towing tractors

| Model     | Towing capacity | Tonnage | Load area    | Speed         | Climbing<br>capacity** | Drive power | Range       |
|-----------|-----------------|---------|--------------|---------------|------------------------|-------------|-------------|
| Model 507 | up to 0.7 t     | 0.03 t  | 277 x 600 mm | up to 12 km/h | up to 7 %              | 1.2 kW, AC  | up to 40 km |
| Model 510 | up to 1.5 t     | 0.03 t  | 500 x 700 mm | up to14 km/h  | up to 8 %              | 1.5 kW, AC  | up to 25 km |
| Model 520 | up to 3.0 t     | 0.03 t  | 410 x 700 mm | up to 10 km/h | up to %                | 1.5 kW, AC  | up to 30 km |

\*\*5 minutes value with towing capacity

\*Deviations to series configuration