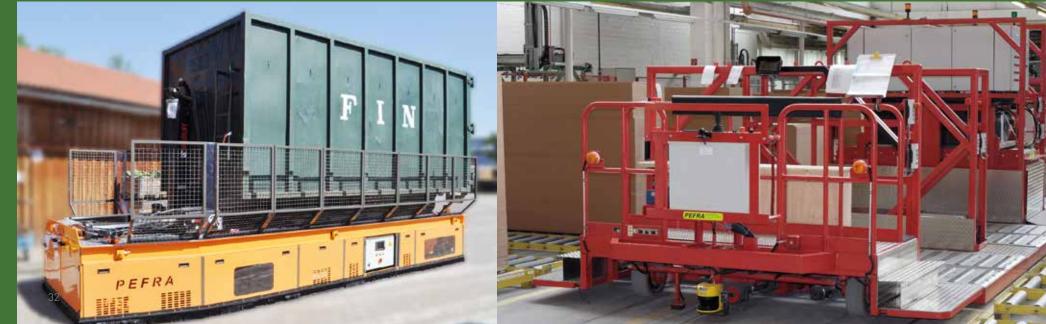

### Overview Self-propelled platform trucks

Designation: EFW Payload/speed.: 57 t/4 km/h

Designation: EFW
Payload/speed.: 60 t/12 km/h
Propulsion: 40KW 80V

Designation: FTS
Payload/speed.: 56 t/2 km/h
Propulsion: 20KW 80V

### Overview Self-propelled/platform truck

| Model                             | Load capacity | Control                         | Platform size   |
|-----------------------------------|---------------|---------------------------------|-----------------|
| Electric walk-along truck (EGW)   | up to 70 t    | Cable/radio                     | 3000 x 8500 mm  |
| Electric driven vehicle (EFW)     | up to 65 t    | Cable/radio                     | 3400 x 12000 mm |
| Driverless transport system (FTS) | up to 63 t    | Cable/radio automatic operation | 2500 x 5000 mm  |
| Electric rail truck               |               | Cable/radio automatic operation |                 |

**EFW:** 15 t, furniture parts transport

**EGW:** 52 t, press die transport

**EGW:** 35 t, die transport EGW: 40 t, die transport

FTS: 56 t, press die transport

**EFW:** 56 t, press die transport

**EFW:** 15 t, furniture parts transport