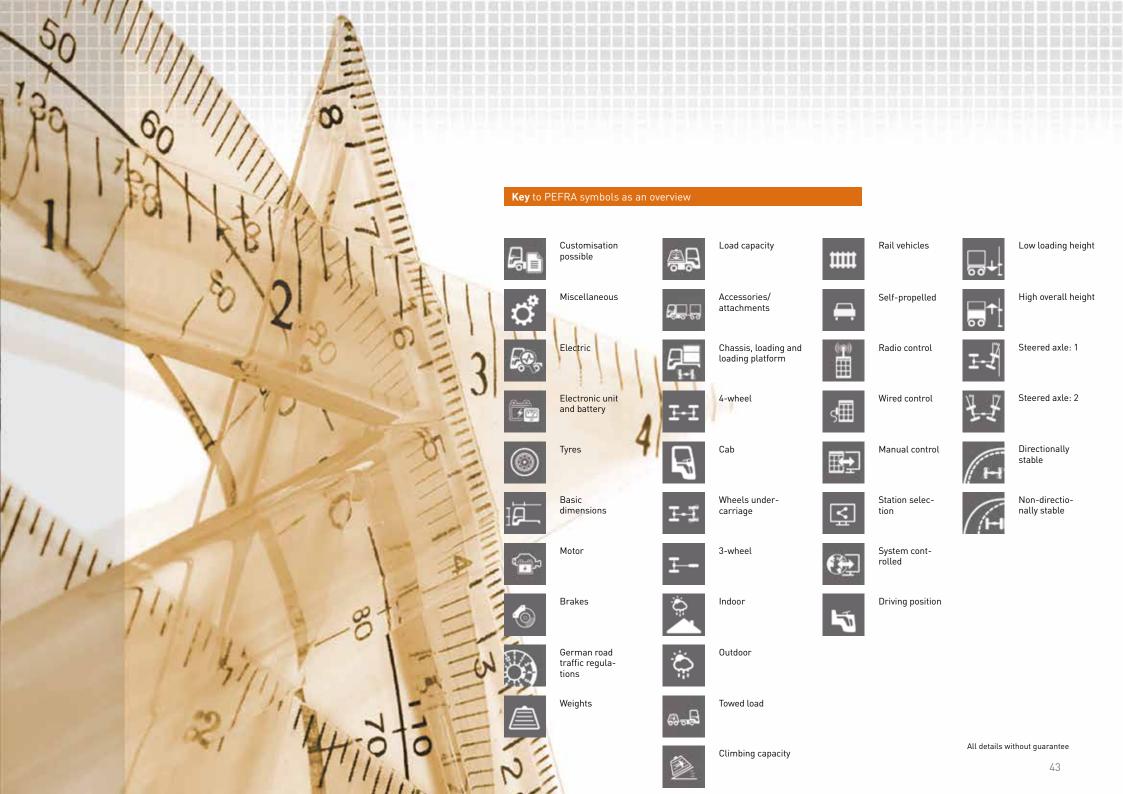

#### Questions / tips / suggestion Electric platform trucks & towing tractors

The symbols are described on page 43

All transport requirements are different. PEFRA engineers recognise the specific features of your transport environment and develop specialist bespoke solutions for your logistics to fit in with your framework conditions, and not vice versa.

#### Questions/tips/suggestion Self-propelled/platform trucks

The symbols are described on page 43

PEFRA's know-how with self-propelled/platform trucks is second to none. We will be glad to assist you with planning and advise you about the many possibilities for using this forward-looking technology.