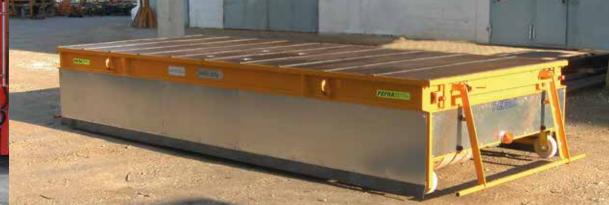

### Overview Self-propelled platform trucks

Designation: EFW Payload/speed.: 57 t/4 km/h

Designation: EFW
Payload/speed.: 60 t/12 km/h
Propulsion: 40KW 80V

Designation: FTS
Payload/speed.: 56 t/2 km/h
Propulsion: 20KW 80V

### Overview Self-propelled/platform truck

| Model                             | Load capacity | Control                         | Platform size   |
|-----------------------------------|---------------|---------------------------------|-----------------|
| Electric walk-along truck (EGW)   | up to 70 t    | Cable/radio                     | 3000 x 8500 mm  |
| Electric driven vehicle (EFW)     | up to 65 t    | Cable/radio                     | 3400 x 12000 mm |
| Driverless transport system (FTS) | up to 63 t    | Cable/radio automatic operation | 2500 x 5000 mm  |
| Electric rail truck               |               | Cable/radio automatic operation |                 |