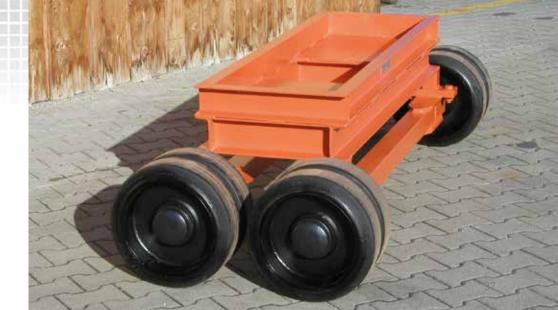

**EGW:** 42 t with swap bodies, transport of forged billets

heavy-duty wheel set: 2.75 t heavy-duty wheel set: 20 t

**Undercarriage:** 1 t

Heavy-duty undercarriage: 3 t Heavy-duty undercarriage: 2 t

**Heavy-duty undercarriage:** 7 t, rear axle with single-pivot steering and steering axles

**Heavy-duty undercarriage:** 7 t, with single-pivot steering **Heavy-duty undercarriage** 

We'll make it brief...

are you still waiting or already leasing?

✓ LEASE