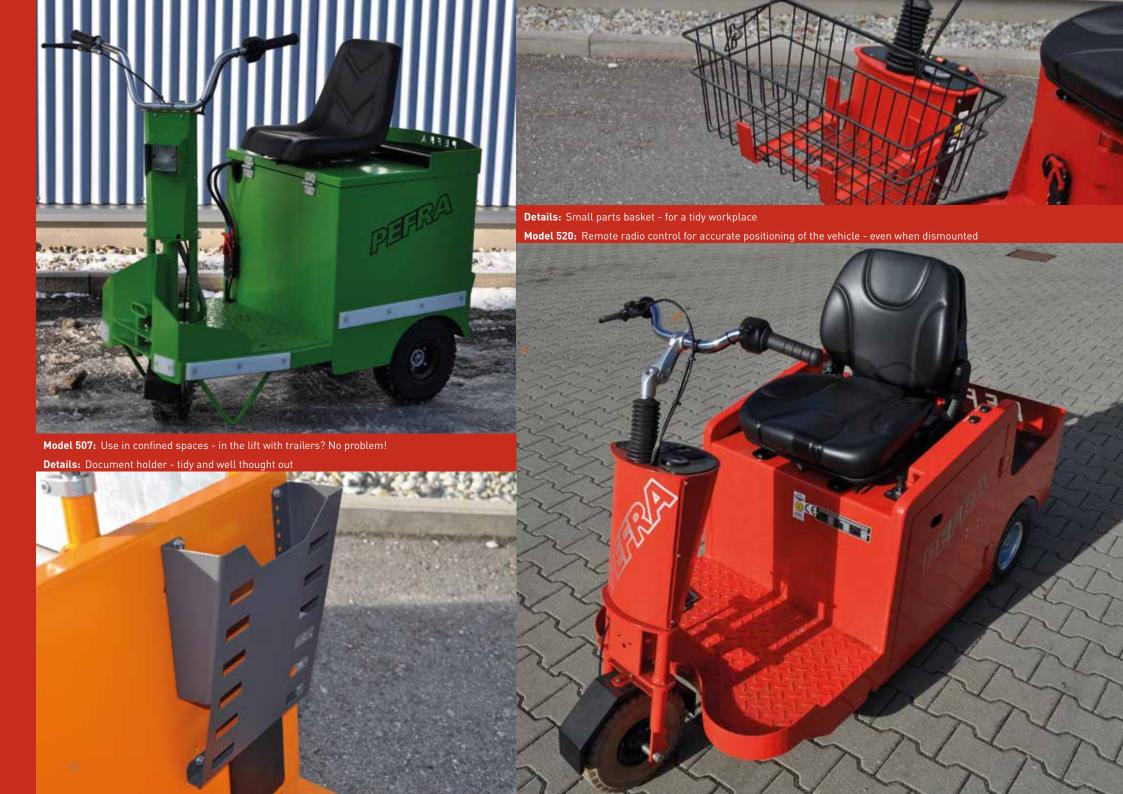

### Overview 3-wheel electric towing tractors

| Model     | Towing capacity | Tonnage | Load area    | Speed         | Climbing<br>capacity** | Drive power | Range       |
|-----------|-----------------|---------|--------------|---------------|------------------------|-------------|-------------|
| Model 507 | up to 0.7 t     | 0.03 t  | 277 x 600 mm | up to 12 km/h | up to 7 %              | 1.2 kW, AC  | up to 40 km |
| Model 510 | up to 1.5 t     | 0.03 t  | 500 x 700 mm | up to14 km/h  | up to 8 %              | 1.5 kW, AC  | up to 25 km |
| Model 520 | up to 3.0 t     | 0.03 t  | 410 x 700 mm | up to 10 km/h | up to %                | 1.5 kW, AC  | up to 30 km |