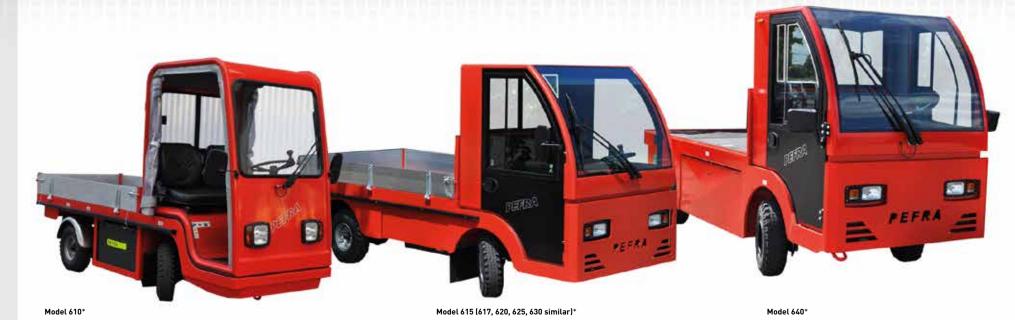

\*\*5 minutes value with tonnage

Model 625: Hygiene services in confined spaces - specialist model with suction unit

Model 615: Covered structure for transporting vulnerable goods

Model 640: Crane structure - mobile power at all parts of the site

### Overview 4-wheel electric platform trucks

| Model     | Tonnage                    | Towing capacity*** | Load area      | Speed         | Climbing capacity** | Drive power    |
|-----------|----------------------------|--------------------|----------------|---------------|---------------------|----------------|
| Model 610 | 1.0 t                      | up to 3 t          | 1865 x 1000 mm | up to 17 km/h | up to 10 %          | 6.0 kW, AC     |
| Model 615 | 1.5 t                      | up to 3.5 t        | 2295 x 1320 mm | up to 24 km/h | up to 9 %           | 7.5 kW, AC     |
| Model 617 | 1.5 t                      | up to 4.5 t        | 2295 x 1320 mm | up to 24 km/h | up to 15 %          | 10 kW. AC      |
| Model 620 | 2.0 t                      | up to 5.0 t        | 2295 x 1320 mm | up to 24 km/h | up to 11 %          | 2 x 4.5 kW, AC |
| Model 625 | 2.5 t                      | up to 6.0 t        | 2295 x 1320 mm | up to 24 km/h | up to 14 %          | 2 x 6.0 kW, AC |
| Model 630 | 3.0 t                      | up to 8.0 t        | 2295 x 1320 mm | up to 24 km/h | up to 17 %          | 2 x 7.5 kW, AC |
| Model 640 | 4.0 t<br>(up to 8.0 t)**** | up to 10 t         | 2500 x 1320 mm | up to 22 km/h | up to 10 %          | 20.0 kW, AC    |