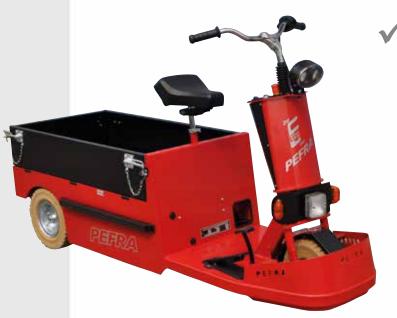

adio automatic operation |                 |







**EFW:** 15 t, furniture parts transport

**EGW:** 52 t, press die transport



**EGW:** 35 t, die transport EGW: 40 t, die transport





FTS: 56 t, press die transport

**EFW:** 56 t, press die transport





**EFW:** 15 t, furniture parts transport







**EGW:** 42 t with swap bodies, transport of forged billets

















heavy-duty wheel set: 2.75 t heavy-duty wheel set: 20 t





**Undercarriage:** 1 t



Heavy-duty undercarriage: 3 t Heavy-duty undercarriage: 2 t







**Heavy-duty undercarriage:** 7 t, rear axle with single-pivot steering and steering axles

**Heavy-duty undercarriage:** 7 t, with single-pivot steering **Heavy-duty undercarriage** 





We'll make it brief...

are you still waiting or already leasing?





✓ LEASE





### Found today, leased tomorrow

- ✓ Quick availability
- ✓ Vehicles used in perfect technical condition
- ✓ Technical modification possible for specialist uses on request
- ✓ Individual leasing quote







# creating PEFRA AG Am Bühl 4 84174 Eching/Weixerau

Deutschland Tel. +49 (0)8709 9216-0 Fax +49 (0)8709 9216-14

info@pefra.net www.pefra.net

We recommend our sales & distribution partner: