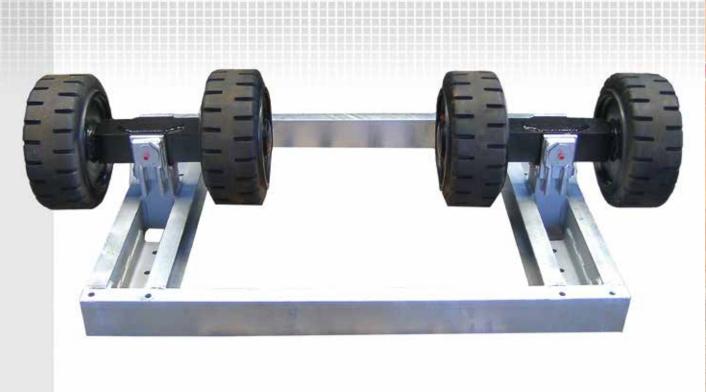

**EGW:** 42 t with swap bodies, transport of forged billets

heavy-duty wheel set: 2.75 t heavy-duty wheel set: 20 t

**Undercarriage:** 1 t

Heavy-duty undercarriage: 3 t Heavy-duty undercarriage: 2 t

**Heavy-duty undercarriage:** 7 t, rear axle with single-pivot steering and steering axles

**Heavy-duty undercarriage:** 7 t, with single-pivot steering **Heavy-duty undercarriage** 

We'll make it brief...

are you still waiting or already leasing?

✓ LEASE