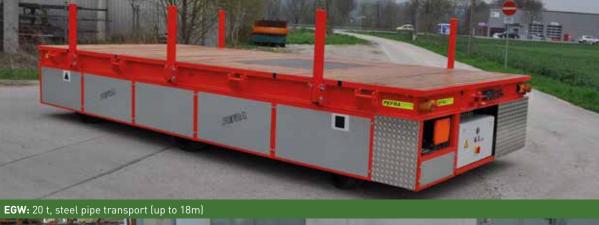

### Overview Self-propelled/platform truck

| Model                             | Load capacity | Control                         | Platform size   |
|-----------------------------------|---------------|---------------------------------|-----------------|
| Electric walk-along truck (EGW)   | up to 70 t    | Cable/radio                     | 3000 x 8500 mm  |
| Electric driven vehicle (EFW)     | up to 65 t    | Cable/radio                     | 3400 x 12000 mm |
| Driverless transport system (FTS) | up to 63 t    | Cable/radio automatic operation | 2500 x 5000 mm  |
| Electric rail truck               |               | Cable/radio automatic operation |                 |

**EFW:** 15 t, furniture parts transport

**EGW:** 52 t, press die transport

**EGW:** 35 t, die transport EGW: 40 t, die transport

FTS: 56 t, press die transport

**EFW:** 56 t, press die transport

**EFW:** 15 t, furniture parts transport