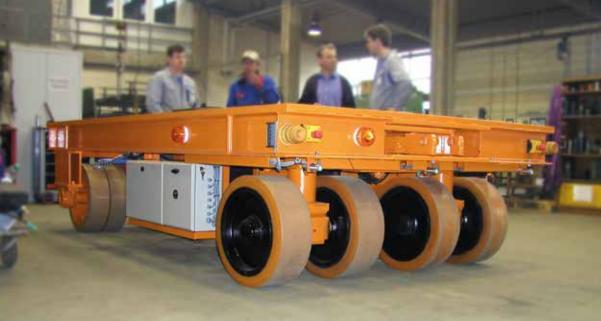

### Overview Self-propelled platform trucks

Designation: EFW Payload/speed.: 57 t/4 km/h

Designation: EFW
Payload/speed.: 60 t/12 km/h
Propulsion: 40KW 80V

Designation: FTS
Payload/speed.: 56 t/2 km/h
Propulsion: 20KW 80V

### Overview Self-propelled/platform truck

| Model                             | Load capacity | Control                         | Platform size   |
|-----------------------------------|---------------|---------------------------------|-----------------|
| Electric walk-along truck (EGW)   | up to 70 t    | Cable/radio                     | 3000 x 8500 mm  |
| Electric driven vehicle (EFW)     | up to 65 t    | Cable/radio                     | 3400 x 12000 mm |
| Driverless transport system (FTS) | up to 63 t    | Cable/radio automatic operation | 2500 x 5000 mm  |
| Electric rail truck               |               | Cable/radio automatic operation |                 |