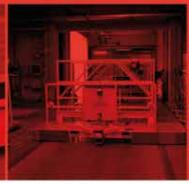

### Overview Self-propelled platform trucks

Designation: EFW Payload/speed.: 57 t/4 km/h

Designation: EFW
Payload/speed.: 60 t/12 km/h
Propulsion: 40KW 80V

Designation: FTS
Payload/speed.: 56 t/2 km/h
Propulsion: 20KW 80V

### Overview Self-propelled/platform truck

| Model                             | Load capacity | Control                         | Platform size   |
|-----------------------------------|---------------|---------------------------------|-----------------|
| Electric walk-along truck (EGW)   | up to 70 t    | Cable/radio                     | 3000 x 8500 mm  |
| Electric driven vehicle (EFW)     | up to 65 t    | Cable/radio                     | 3400 x 12000 mm |
| Driverless transport system (FTS) | up to 63 t    | Cable/radio automatic operation | 2500 x 5000 mm  |
| Electric rail truck               |               | Cable/radio automatic operation |                 |

**EFW:** 15 t, furniture parts transport

**EGW:** 52 t, press die transport

**EGW:** 35 t, die transport EGW: 40 t, die transport

FTS: 56 t, press die transport

**EFW:** 56 t, press die transport

**EFW:** 15 t, furniture parts transport