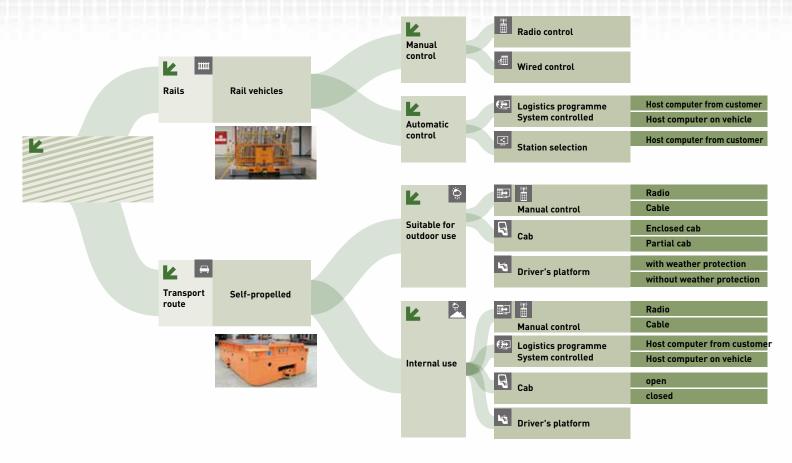

Product finder / tips / suggestions In-house goods transport

### Why have a product finder?

The route to your model.

Our vehicles are not loved - they are used.

Commercial investments are not emotional decisions. Your company's requirements decide the choice of products and transport solution. Decisions in this area are long term and contribute significantly to the success of your company. We have put together the most important questions as a guide for procuring an in-house transport system.

Electric towing tractors - Pages 8-13, Electric platform trucks - Pages 14-17, Industrial trailers - Pages 18-23, Platform trucks/specialist vehicles - Pages 26-38, Undercarriage - Pages 39-40

Take the time to base your decision to invest on a secure foundation. Or even better: Speak to us for advice.

#### Questions / tips / suggestion Electric platform trucks & towing tractors

The symbols are described on page 43

All transport requirements are different. PEFRA engineers recognise the specific features of your transport environment and develop specialist bespoke solutions for your logistics to fit in with your framework conditions, and not vice versa.

#### Questions/tips/suggestion Self-propelled/platform trucks

The symbols are described on page 43

PEFRA's know-how with self-propelled/platform trucks is second to none. We will be glad to assist you with planning and advise you about the many possibilities for using this forward-looking technology.

The more complex the technology, the more important it is to use solutions that meet the requirements of performance and integration. Our different industry solutions highlight our products' wide range of flexibility and practical relevance. Request examples from industries.