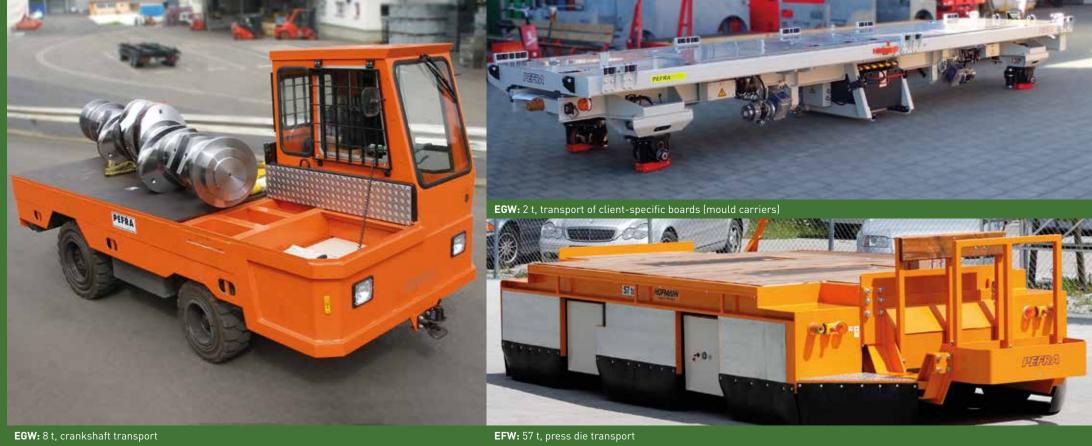

### Overview Self-propelled platform trucks

Designation: EFW Payload/speed.: 57 t/4 km/h

Designation: EFW
Payload/speed.: 60 t/12 km/h
Propulsion: 40KW 80V

Designation: FTS
Payload/speed.: 56 t/2 km/h
Propulsion: 20KW 80V

### Overview Self-propelled/platform truck

| Model                             | Load capacity | Control                         | Platform size   |
|-----------------------------------|---------------|---------------------------------|-----------------|
| Electric walk-along truck (EGW)   | up to 70 t    | Cable/radio                     | 3000 x 8500 mm  |
| Electric driven vehicle (EFW)     | up to 65 t    | Cable/radio                     | 3400 x 12000 mm |
| Driverless transport system (FTS) | up to 63 t    | Cable/radio automatic operation | 2500 x 5000 mm  |
| Electric rail truck               |               | Cable/radio automatic operation |                 |

**EFW:** 15 t, furniture parts transport

**EGW:** 52 t, press die transport

**EGW:** 35 t, die transport EGW: 40 t, die transport

FTS: 56 t, press die transport

**EFW:** 56 t, press die transport

**EFW:** 15 t, furniture parts transport