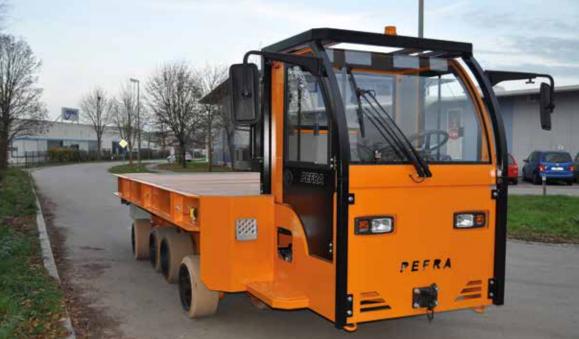

### Overview Self-propelled platform trucks

Designation: EFW Payload/speed.: 57 t/4 km/h

Designation: EFW
Payload/speed.: 60 t/12 km/h
Propulsion: 40KW 80V

Designation: FTS
Payload/speed.: 56 t/2 km/h
Propulsion: 20KW 80V

### Overview Self-propelled/platform truck

| Model                             | Load capacity | Control                         | Platform size   |
|-----------------------------------|---------------|---------------------------------|-----------------|
| Electric walk-along truck (EGW)   | up to 70 t    | Cable/radio                     | 3000 x 8500 mm  |
| Electric driven vehicle (EFW)     | up to 65 t    | Cable/radio                     | 3400 x 12000 mm |
| Driverless transport system (FTS) | up to 63 t    | Cable/radio automatic operation | 2500 x 5000 mm  |
| Electric rail truck               |               | Cable/radio automatic operation |                 |

**EFW:** 15 t, furniture parts transport

**EGW:** 52 t, press die transport

**EGW:** 35 t, die transport EGW: 40 t, die transport

FTS: 56 t, press die transport

**EFW:** 56 t, press die transport

**EFW:** 15 t, furniture parts transport