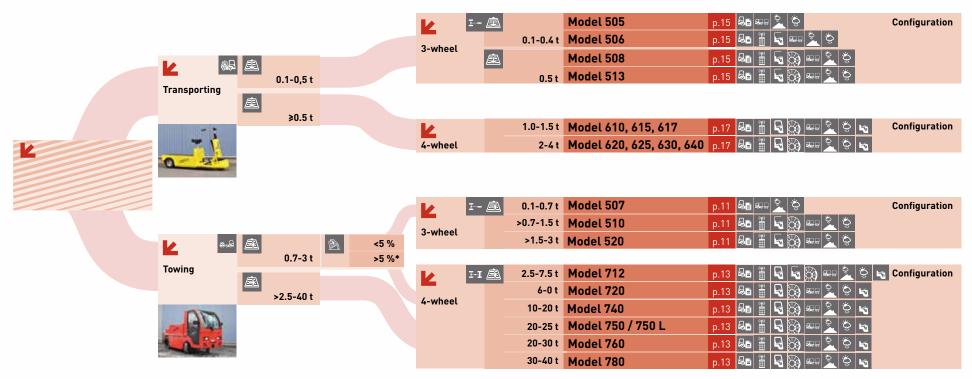

### Overview 3-wheel electric towing tractors

| Model     | Towing capacity | Tonnage | Load area    | Speed         | Climbing<br>capacity** | Drive power | Range       |
|-----------|-----------------|---------|--------------|---------------|------------------------|-------------|-------------|
| Model 507 | up to 0.7 t     | 0.03 t  | 277 x 600 mm | up to 12 km/h | up to 7 %              | 1.2 kW, AC  | up to 40 km |
| Model 510 | up to 1.5 t     | 0.03 t  | 500 x 700 mm | up to14 km/h  | up to 8 %              | 1.5 kW, AC  | up to 25 km |
| Model 520 | up to 3.0 t     | 0.03 t  | 410 x 700 mm | up to 10 km/h | up to %                | 1.5 kW, AC  | up to 30 km |

#### Overview 4-wheel electric towing tractors

| Model     | Towing capacity | Tonnage | Load area      | Speed         | Climbing capacity** | Drive power     |
|-----------|-----------------|---------|----------------|---------------|---------------------|-----------------|
| Model 712 | up to 6 t       | 0.1 t   | 290 x 690 mm   | up to 13 km/h | up to 3.5 %         | 6.0 kW, AC      |
| Model 720 | up to 10.0 t    | 0.1 t   | 640 x 975 mm   | up to 16 km/h | up to 6 %           | 2 x 5.0 kW, AC  |
| Model 740 | up to 20.0 t    | 0.1 t   | 1165 x 1220 mm | up to 23 km/h | up to 4 %           | 28.0 kW, AC     |
| Model 750 | up to 25.0 t    | 0.1 t   | 1280 x 1275 mm | up to 13 km/h | up to 6 %           | 2 x 11.0 kW, AC |
| Model 760 | up to 30.0 t    | 0.1 t   | 1165 x 1220 mm | up to 16 km/h | up to 5 %           | 28.0 kW, AC     |
| Model 780 | up to 40.0 t    | 0.1 t   | 1165 x 1220 mm | up to 16 km/h | up to 3.5 %         | 28.0 kW, AC     |

### Overview Electric platform truck (Elektro-Boy) 3-wheeled

| Model     | Tonnage | Towing capacity | Load area     | Speed         | Climbing capacity** | Drive power |
|-----------|---------|-----------------|---------------|---------------|---------------------|-------------|
| Model 505 | 0.1 t   | 0.1 t           | 640 x 595 mm  | up to 12 km/h | up to 12 %          | 0.75 kW, DC |
| Model 506 | 0.4 t   | 0.6 t           | 1045 x 595 mm | up to 14 km/h | up to 14 %          | 1.20 kW, AC |
| Model 508 | 0.5 t   | 0.8 t           | 1045 x 595 mm | up to 14 km/h | up to 17 %          | 1.40 kW, AC |
| Model 513 | 0.5 t   | 0.8 t           | 1350 x 850 mm | up to 14 km/h | up to 14 %          | 1.50 kW, AC |

### Overview 4-wheel electric platform trucks

| Model     | Tonnage                    | Towing capacity*** | Load area      | Speed         | Climbing capacity** | Drive power    |
|-----------|----------------------------|--------------------|----------------|---------------|---------------------|----------------|
| Model 610 | 1.0 t                      | up to 3 t          | 1865 x 1000 mm | up to 17 km/h | up to 10 %          | 6.0 kW, AC     |
| Model 615 | 1.5 t                      | up to 3.5 t        | 2295 x 1320 mm | up to 24 km/h | up to 9 %           | 7.5 kW, AC     |
| Model 617 | 1.5 t                      | up to 4.5 t        | 2295 x 1320 mm | up to 24 km/h | up to 15 %          | 10 kW. AC      |
| Model 620 | 2.0 t                      | up to 5.0 t        | 2295 x 1320 mm | up to 24 km/h | up to 11 %          | 2 x 4.5 kW, AC |
| Model 625 | 2.5 t                      | up to 6.0 t        | 2295 x 1320 mm | up to 24 km/h | up to 14 %          | 2 x 6.0 kW, AC |
| Model 630 | 3.0 t                      | up to 8.0 t        | 2295 x 1320 mm | up to 24 km/h | up to 17 %          | 2 x 7.5 kW, AC |
| Model 640 | 4.0 t<br>(up to 8.0 t)**** | up to 10 t         | 2500 x 1320 mm | up to 22 km/h | up to 10 %          | 20.0 kW, AC    |