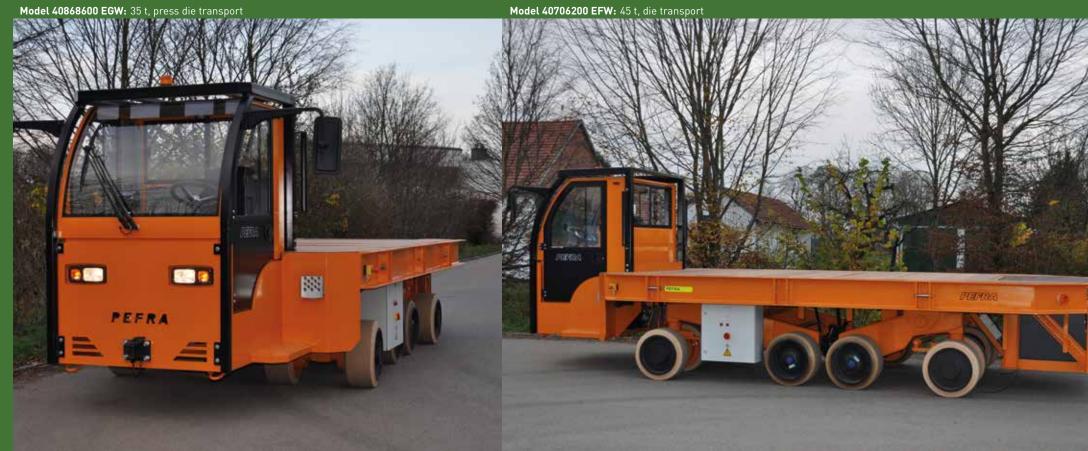

**EFW:** 15 t, furniture parts transport

**EGW:** 52 t, press die transport

**EGW:** 35 t, die transport EGW: 40 t, die transport

FTS: 56 t, press die transport

**EFW:** 56 t, press die transport

**EFW:** 15 t, furniture parts transport