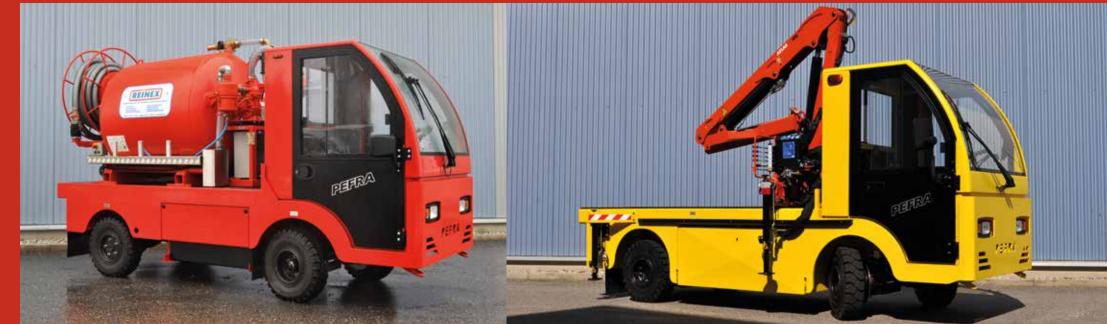

\*\*5 minutes value with tonnage

Model 625: Hygiene services in confined spaces - specialist model with suction unit

Model 615: Covered structure for transporting vulnerable goods

Model 640: Crane structure - mobile power at all parts of the site