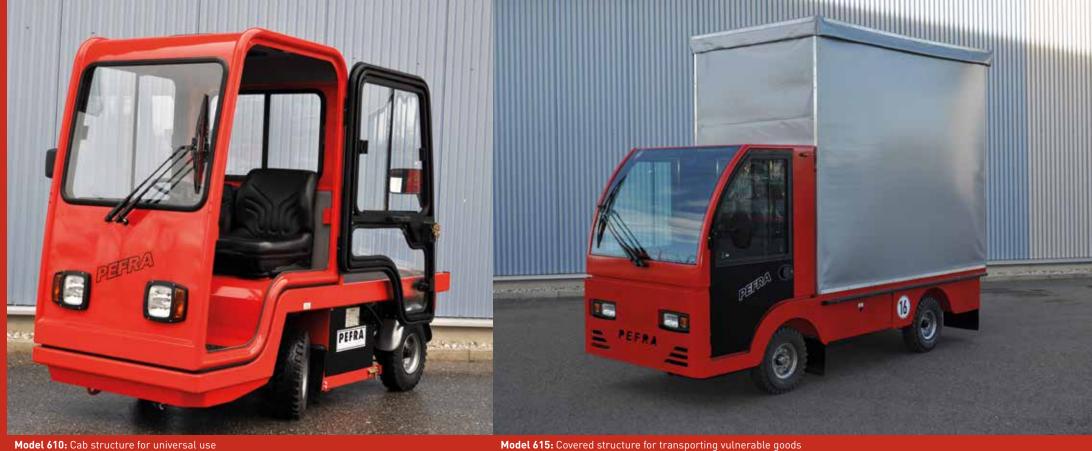

\*\*5 minutes value with tonnage

Model 625: Hygiene services in confined spaces - specialist model with suction unit

Model 615: Covered structure for transporting vulnerable goods

Model 640: Crane structure - mobile power at all parts of the site

### Overview 4-wheel electric platform trucks

| Model     | Tonnage                    | Towing capacity*** | Load area      | Speed         | Climbing capacity** | Drive power    |
|-----------|----------------------------|--------------------|----------------|---------------|---------------------|----------------|
| Model 610 | 1.0 t                      | up to 3 t          | 1865 x 1000 mm | up to 17 km/h | up to 10 %          | 6.0 kW, AC     |
| Model 615 | 1.5 t                      | up to 3.5 t        | 2295 x 1320 mm | up to 24 km/h | up to 9 %           | 7.5 kW, AC     |
| Model 617 | 1.5 t                      | up to 4.5 t        | 2295 x 1320 mm | up to 24 km/h | up to 15 %          | 10 kW. AC      |
| Model 620 | 2.0 t                      | up to 5.0 t        | 2295 x 1320 mm | up to 24 km/h | up to 11 %          | 2 x 4.5 kW, AC |
| Model 625 | 2.5 t                      | up to 6.0 t        | 2295 x 1320 mm | up to 24 km/h | up to 14 %          | 2 x 6.0 kW, AC |
| Model 630 | 3.0 t                      | up to 8.0 t        | 2295 x 1320 mm | up to 24 km/h | up to 17 %          | 2 x 7.5 kW, AC |
| Model 640 | 4.0 t<br>(up to 8.0 t)**** | up to 10 t         | 2500 x 1320 mm | up to 22 km/h | up to 10 %          | 20.0 kW, AC    |