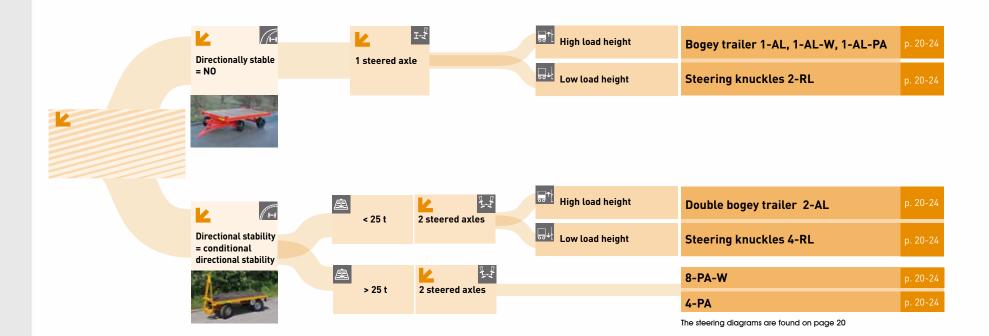

| Abbreviation      | Model                | Special feature      |  |
|-------------------|----------------------|----------------------|--|
| AL                | Axle steering        | Manoeuvrability      |  |
| PA                | Floating axle        | more even wheel load |  |
| RL Wheel steering |                      | tilting              |  |
| w                 | Longitudinal rocking | even wheel load      |  |

#### Overview Industrial trailers

| Model      | Tonnage          | Tyres                             | Steering systems |
|------------|------------------|-----------------------------------|------------------|
| Model 3420 | 4 t at 6 km/h    | Air - solid rubber                | 1-AL             |
| Model 3060 | 1 t at 6 km/h    | Elastic - solid rubber            | 1-AL, 2-AL       |
| Model 4200 | 12 t at 6 km/h   | Air, SE elastic solid rubber      | 4-PA             |
| Model 4150 | 12 t at 6 km/h   | Elastic - solid rubber            | 2-RL, 4-RL       |
| Model 4000 | 2.3 t at 15 km/h | Air, SE elastic solid rubber      | 2-RL, 4-RL       |
| Model 4300 | 30 t at 6 km/h   | Elastic - solid rubber, Vulkollan | 8-PA-W           |