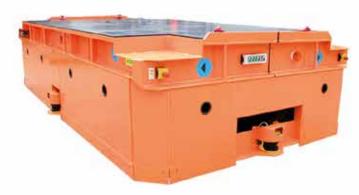

### Overview Self-propelled platform trucks

Designation: EFW Payload/speed.: 57 t/4 km/h

Designation: EFW
Payload/speed.: 60 t/12 km/h
Propulsion: 40KW 80V

Designation: FTS
Payload/speed.: 56 t/2 km/h
Propulsion: 20KW 80V

### Overview Self-propelled/platform truck

| Model                             | Load capacity | Control                         | Platform size   |
|-----------------------------------|---------------|---------------------------------|-----------------|
| Electric walk-along truck (EGW)   | up to 70 t    | Cable/radio                     | 3000 x 8500 mm  |
| Electric driven vehicle (EFW)     | up to 65 t    | Cable/radio                     | 3400 x 12000 mm |
| Driverless transport system (FTS) | up to 63 t    | Cable/radio automatic operation | 2500 x 5000 mm  |
| Electric rail truck               |               | Cable/radio automatic operation |                 |