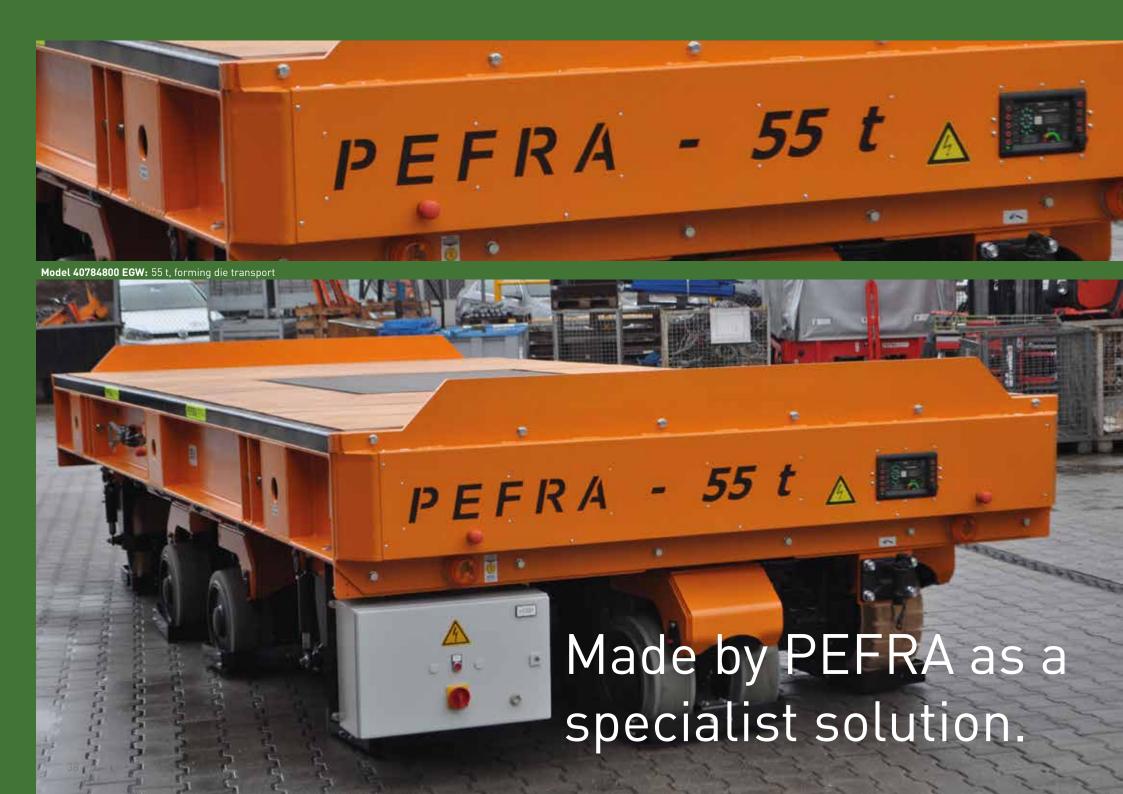

**EFW:** 15 t, furniture parts transport

**EGW:** 52 t, press die transport

**EGW:** 35 t, die transport EGW: 40 t, die transport

FTS: 56 t, press die transport

**EFW:** 56 t, press die transport

**EFW:** 15 t, furniture parts transport