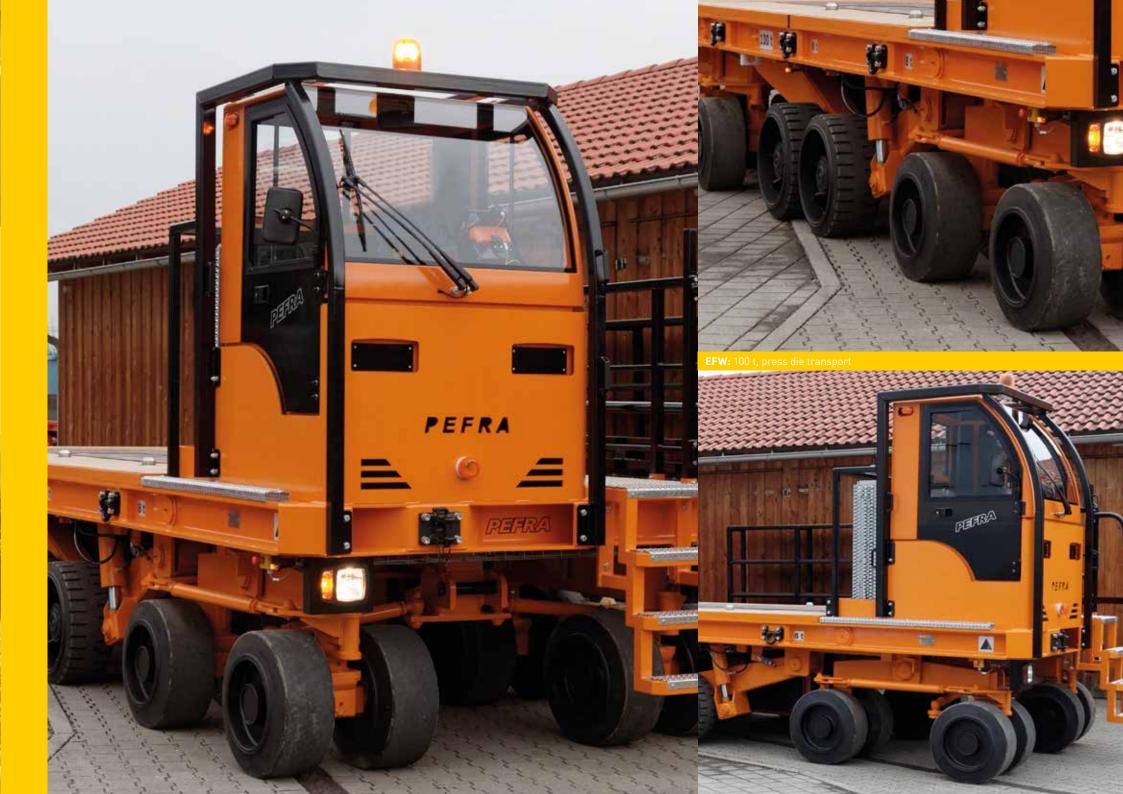

### Overview Self-propelled platform trucks

Designation: EFW Payload/speed.: 57 t/4 km/h

Designation: EFW
Payload/speed.: 60 t/12 km/h
Propulsion: 40KW 80V

Designation: FTS
Payload/speed.: 56 t/2 km/h
Propulsion: 20KW 80V

### Overview Self-propelled/platform truck

| Model                             | Load capacity | Control                         | Platform size   |
|-----------------------------------|---------------|---------------------------------|-----------------|
| Electric walk-along truck (EGW)   | up to 70 t    | Cable/radio                     | 3000 x 8500 mm  |
| Electric driven vehicle (EFW)     | up to 65 t    | Cable/radio                     | 3400 x 12000 mm |
| Driverless transport system (FTS) | up to 63 t    | Cable/radio automatic operation | 2500 x 5000 mm  |
| Electric rail truck               |               | Cable/radio automatic operation |                 |

**EFW:** 15 t, furniture parts transport

**EGW:** 52 t, press die transport

**EGW:** 35 t, die transport EGW: 40 t, die transport

FTS: 56 t, press die transport

**EFW:** 56 t, press die transport

**EFW:** 15 t, furniture parts transport