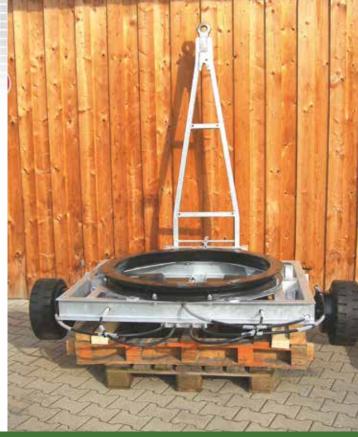

**EGW:** 42 t with swap bodies, transport of forged billets

heavy-duty wheel set: 2.75 t heavy-duty wheel set: 20 t

**Undercarriage:** 1 t

Heavy-duty undercarriage: 3 t Heavy-duty undercarriage: 2 t

**Heavy-duty undercarriage:** 7 t, rear axle with single-pivot steering and steering axles

**Heavy-duty undercarriage:** 7 t, with single-pivot steering **Heavy-duty undercarriage** 

We'll make it brief...

are you still waiting or already leasing?

✓ LEASE