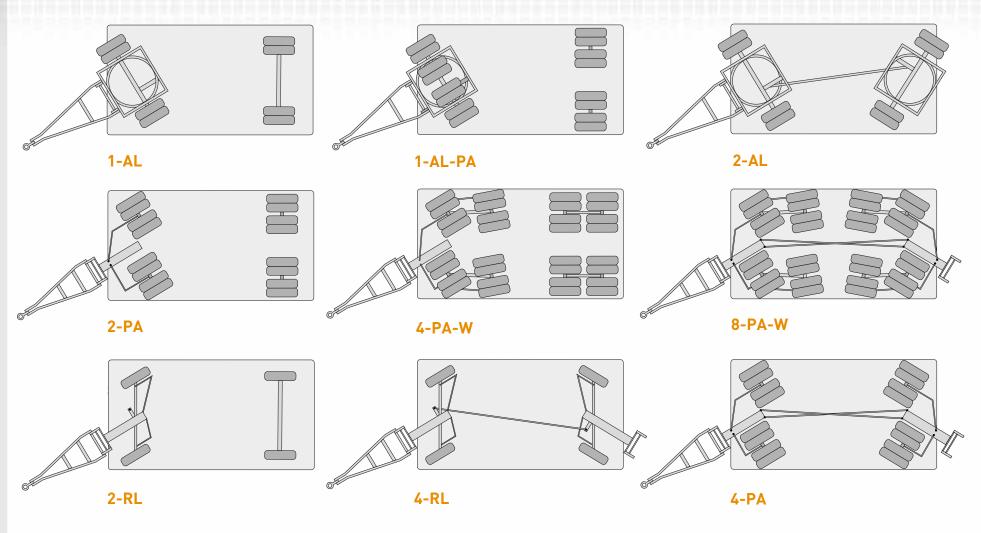

#### Questions/tips/suggestions Industrial trailers

Trailer fleets provide logistical flexibility. The expected benefit is only created by combining technology and function. Your individual solution is based on our experience with projects. Ask us for advice.

The structure and design of PEFRA industrial trailers are extremely robust and a reliable tool. The interaction of the design details in connection with production quality create added value.

PEFRA has many sized versions of industrial trailers. In many cases the bespoke design of the truck bed is worth it for a specific purpose - you benefit from production and finishing under one roof. Made in Germany. Made by PEFRA.

#### Overview Industrial trailers

| Model      | Tonnage          | Tyres                             | Steering systems |
|------------|------------------|-----------------------------------|------------------|
| Model 3420 | 4 t at 6 km/h    | Air - solid rubber                | 1-AL             |
| Model 3060 | 1 t at 6 km/h    | Elastic - solid rubber            | 1-AL, 2-AL       |
| Model 4200 | 12 t at 6 km/h   | Air, SE elastic solid rubber      | 4-PA             |
| Model 4150 | 12 t at 6 km/h   | Elastic - solid rubber            | 2-RL, 4-RL       |
| Model 4000 | 2.3 t at 15 km/h | Air, SE elastic solid rubber      | 2-RL, 4-RL       |
| Model 4300 | 30 t at 6 km/h   | Elastic - solid rubber, Vulkollan | 8-PA-W           |