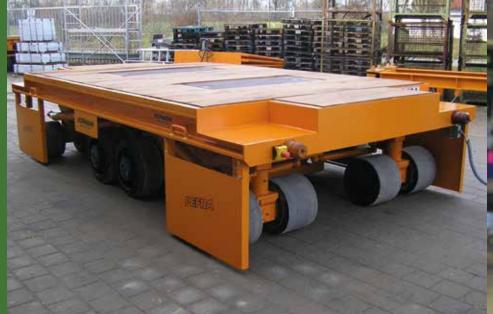

### Overview Self-propelled platform trucks

Designation: EFW Payload/speed.: 57 t/4 km/h

Designation: EFW
Payload/speed.: 60 t/12 km/h
Propulsion: 40KW 80V

Designation: FTS
Payload/speed.: 56 t/2 km/h
Propulsion: 20KW 80V

### Overview Self-propelled/platform truck

| Model                             | Load capacity | Control                         | Platform size   |
|-----------------------------------|---------------|---------------------------------|-----------------|
| Electric walk-along truck (EGW)   | up to 70 t    | Cable/radio                     | 3000 x 8500 mm  |
| Electric driven vehicle (EFW)     | up to 65 t    | Cable/radio                     | 3400 x 12000 mm |
| Driverless transport system (FTS) | up to 63 t    | Cable/radio automatic operation | 2500 x 5000 mm  |
| Electric rail truck               |               | Cable/radio automatic operation |                 |