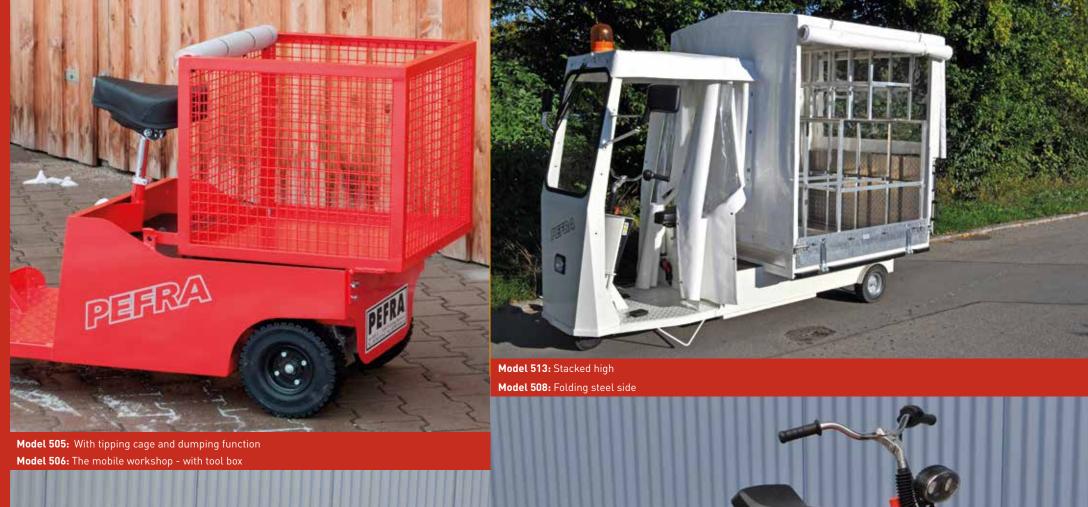

### Overview Electric platform truck (Elektro-Boy) 3-wheeled

| Model     | Tonnage | Towing capacity | Load area     | Speed         | Climbing capacity** | Drive power |
|-----------|---------|-----------------|---------------|---------------|---------------------|-------------|
| Model 505 | 0.1 t   | 0.1 t           | 640 x 595 mm  | up to 12 km/h | up to 12 %          | 0.75 kW, DC |
| Model 506 | 0.4 t   | 0.6 t           | 1045 x 595 mm | up to 14 km/h | up to 14 %          | 1.20 kW, AC |
| Model 508 | 0.5 t   | 0.8 t           | 1045 x 595 mm | up to 14 km/h | up to 17 %          | 1.40 kW, AC |
| Model 513 | 0.5 t   | 0.8 t           | 1350 x 850 mm | up to 14 km/h | up to 14 %          | 1.50 kW, AC |

\*\*5 minutes value with tonnage

Model 625: Hygiene services in confined spaces - specialist model with suction unit

Model 615: Covered structure for transporting vulnerable goods

Model 640: Crane structure - mobile power at all parts of the site