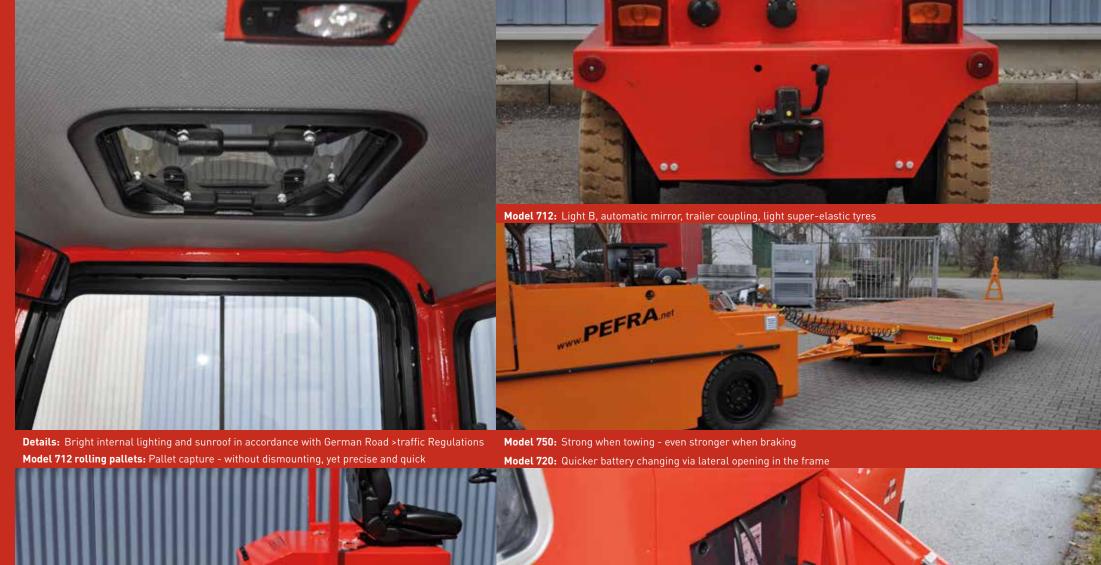

#### Overview 4-wheel electric towing tractors

| Model     | Towing capacity | Tonnage | Load area      | Speed         | Climbing capacity** | Drive power     |
|-----------|-----------------|---------|----------------|---------------|---------------------|-----------------|
| Model 712 | up to 6 t       | 0.1 t   | 290 x 690 mm   | up to 13 km/h | up to 3.5 %         | 6.0 kW, AC      |
| Model 720 | up to 10.0 t    | 0.1 t   | 640 x 975 mm   | up to 16 km/h | up to 6 %           | 2 x 5.0 kW, AC  |
| Model 740 | up to 20.0 t    | 0.1 t   | 1165 x 1220 mm | up to 23 km/h | up to 4 %           | 28.0 kW, AC     |
| Model 750 | up to 25.0 t    | 0.1 t   | 1280 x 1275 mm | up to 13 km/h | up to 6 %           | 2 x 11.0 kW, AC |
| Model 760 | up to 30.0 t    | 0.1 t   | 1165 x 1220 mm | up to 16 km/h | up to 5 %           | 28.0 kW, AC     |
| Model 780 | up to 40.0 t    | 0.1 t   | 1165 x 1220 mm | up to 16 km/h | up to 3.5 %         | 28.0 kW, AC     |

\*\*5 minutes value with towing capacity
You will find technical datasheets and further information at www.pefra.net

There are many options for product versions (performance, setups, special configurations). All transport requirements require particular solutions. PEFRA products always solve problems - contact our information line on +49 8709 9216-0.