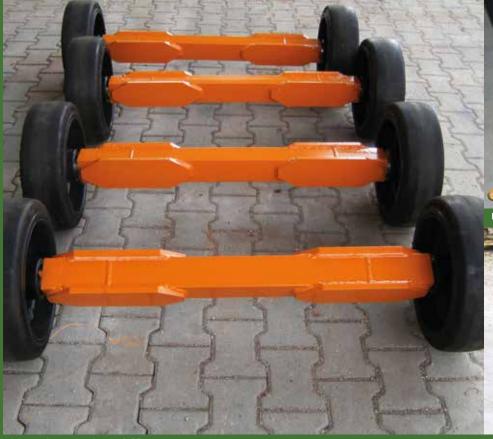

**EGW:** 42 t with swap bodies, transport of forged billets

heavy-duty wheel set: 2.75 t heavy-duty wheel set: 20 t

**Undercarriage:** 1 t

Heavy-duty undercarriage: 3 t Heavy-duty undercarriage: 2 t

**Heavy-duty undercarriage:** 7 t, rear axle with single-pivot steering and steering axles

**Heavy-duty undercarriage:** 7 t, with single-pivot steering **Heavy-duty undercarriage** 

We'll make it brief...

are you still waiting or already leasing?

✓ LEASE