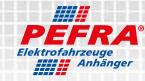

| Abbreviation      | Model                | Special feature      |  |
|-------------------|----------------------|----------------------|--|
| AL                | Axle steering        | Manoeuvrability      |  |
| PA                | Floating axle        | more even wheel load |  |
| RL Wheel steering |                      | tilting              |  |
| w                 | Longitudinal rocking | even wheel load      |  |

#### Overview Industrial trailers

| Model      | Tonnage          | Tyres                             | Steering systems |
|------------|------------------|-----------------------------------|------------------|
| Model 3420 | 4 t at 6 km/h    | Air - solid rubber                | 1-AL             |
| Model 3060 | 1 t at 6 km/h    | Elastic - solid rubber            | 1-AL, 2-AL       |
| Model 4200 | 12 t at 6 km/h   | Air, SE elastic solid rubber      | 4-PA             |
| Model 4150 | 12 t at 6 km/h   | Elastic - solid rubber            | 2-RL, 4-RL       |
| Model 4000 | 2.3 t at 15 km/h | Air, SE elastic solid rubber      | 2-RL, 4-RL       |
| Model 4300 | 30 t at 6 km/h   | Elastic - solid rubber, Vulkollan | 8-PA-W           |