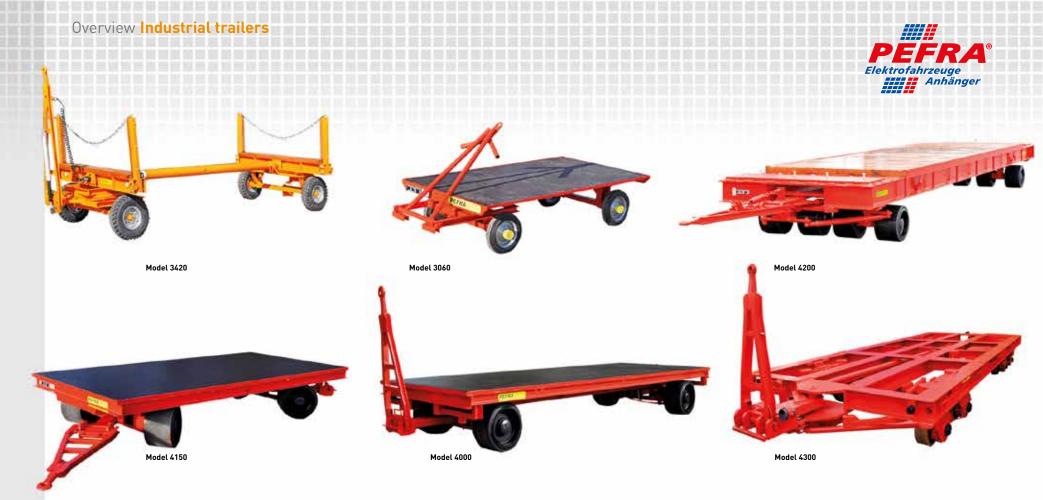

Paper reel trailer

Nothing is too long to be transported - the long item trailer

Transport - secure and bespoke

Transport of long material with stainless-steel draining trough

Tipping trailer for transporting cardboard