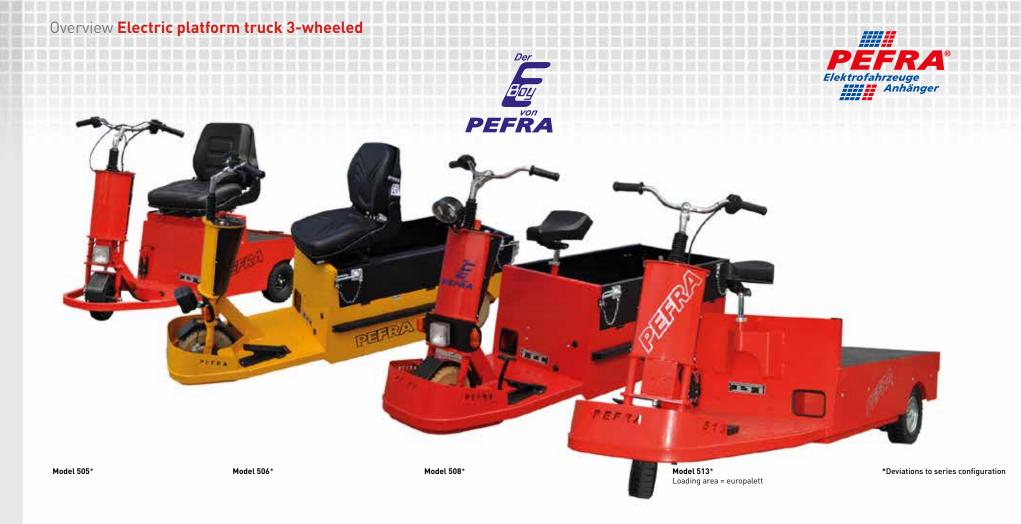

### Overview Electric platform truck (Elektro-Boy) 3-wheeled

| Model     | Tonnage | Towing capacity | Load area     | Speed         | Climbing capacity** | Drive power |
|-----------|---------|-----------------|---------------|---------------|---------------------|-------------|
| Model 505 | 0.1 t   | 0.1 t           | 640 x 595 mm  | up to 12 km/h | up to 12 %          | 0.75 kW, DC |
| Model 506 | 0.4 t   | 0.6 t           | 1045 x 595 mm | up to 14 km/h | up to 14 %          | 1.20 kW, AC |
| Model 508 | 0.5 t   | 0.8 t           | 1045 x 595 mm | up to 14 km/h | up to 17 %          | 1.40 kW, AC |
| Model 513 | 0.5 t   | 0.8 t           | 1350 x 850 mm | up to 14 km/h | up to 14 %          | 1.50 kW, AC |

\*Deviations to series configuration