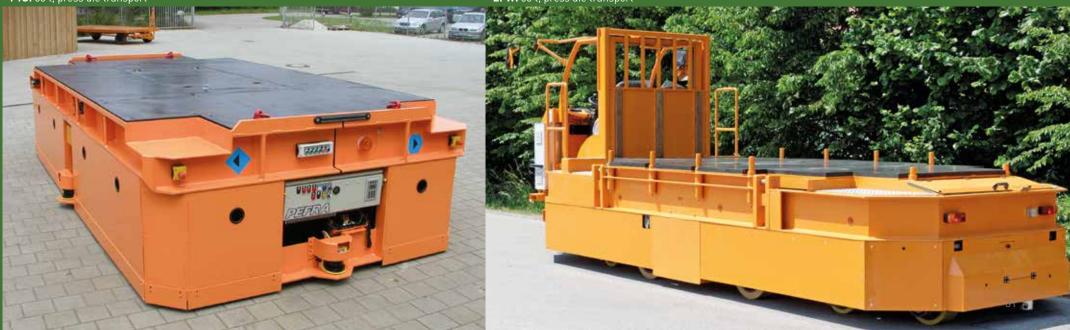

### Overview Self-propelled platform trucks

Designation: EFW Payload/speed.: 57 t/4 km/h

Designation: EFW
Payload/speed.: 60 t/12 km/h
Propulsion: 40KW 80V

Designation: FTS
Payload/speed.: 56 t/2 km/h
Propulsion: 20KW 80V

### Overview Self-propelled/platform truck

| Model                             | Load capacity | Control                         | Platform size   |
|-----------------------------------|---------------|---------------------------------|-----------------|
| Electric walk-along truck (EGW)   | up to 70 t    | Cable/radio                     | 3000 x 8500 mm  |
| Electric driven vehicle (EFW)     | up to 65 t    | Cable/radio                     | 3400 x 12000 mm |
| Driverless transport system (FTS) | up to 63 t    | Cable/radio automatic operation | 2500 x 5000 mm  |
| Electric rail truck               |               | Cable/radio automatic operation |                 |

**EFW:** 15 t, furniture parts transport

**EGW:** 52 t, press die transport

**EGW:** 35 t, die transport EGW: 40 t, die transport

FTS: 56 t, press die transport

**EFW:** 56 t, press die transport

**EFW:** 15 t, furniture parts transport